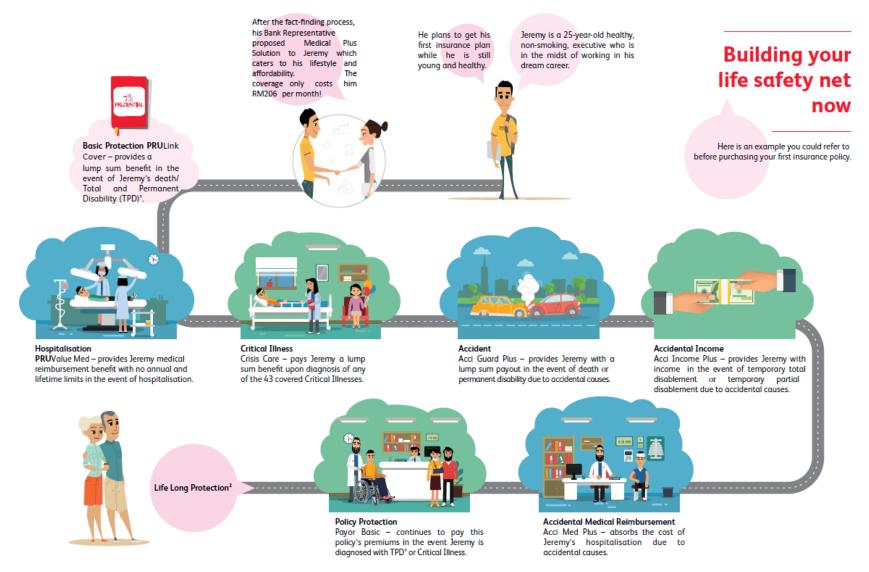

ANB 25 male, non-smoker, occupation class 1, 100% PRULink Equity Focus Fund, target sustainability option is ANB 70.

<sup>1</sup>TPD coverage is available prior to the Policy Anniversary of ANB 70 or expiry of the policy, whichever is earlier.

<sup>2</sup>This product comes with Extension of Coverage Term to extend the term of basic plan and rider(s) (if applicable) up to the Policy Anniversary of Life Assured's ANB 100 or the rider's maximum coverage term, whichever is earlier. Unless you request to disable the Extension of Coverage Term, your policy will be auto extended as long as it has sufficient value of units to be deducted to pay for the relevant charges, fees and taxes during the extended term. To ensure sufficient value of units, additional premium is likely required during the extended term.